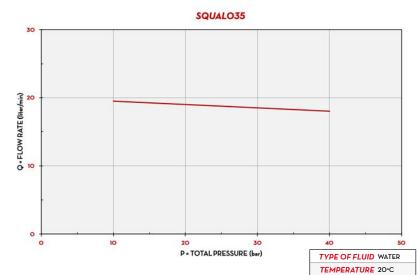

#### **PERFORMANCE**

30 MM

SQUALO35

| PACKAGING |    |      |             |            |         |  |  |  |  |  |  |
|-----------|----|------|-------------|------------|---------|--|--|--|--|--|--|
| 2005      | WE | IGHT | PACKAGING   |            |         |  |  |  |  |  |  |
| CODE      | KG | LBS  | мм          | INCH       | PCS/BOX |  |  |  |  |  |  |
| F00206020 | 7  | 15,4 | 510X240X150 | 20X9,4X5,6 | 1       |  |  |  |  |  |  |

#### **CHART**

#### **MATERIALS**

- BODY: STAINLESS STEEL/TECHNOPOLYMER
- TURBINE: TECHNOPOLYMER

| TECHNICAL DATA |                       |                |                     |        |           |     |                 |      |              |            |  |  |  |
|----------------|-----------------------|----------------|---------------------|--------|-----------|-----|-----------------|------|--------------|------------|--|--|--|
| CODICE         | DESCRIPTION           | FLUIDS<br>TYPE | WORKING<br>PRESSURE |        | FLOW RATE |     | VOLTAGE         |      | DE + D   EVE | DOWED CODE |  |  |  |
|                |                       |                |                     |        | L/MIN     | GPM | CA V/HZ<br>CC V | WATT | DEAD LEVEL   | POWER CORD |  |  |  |
| F00206020      | SQUALO35 230/50 TIMER | (Ad) (W)       | 1,8 BAR             | 27 PSI | 35        | 7,7 | 230/50          | 560  | 30 MM        | 5 M        |  |  |  |