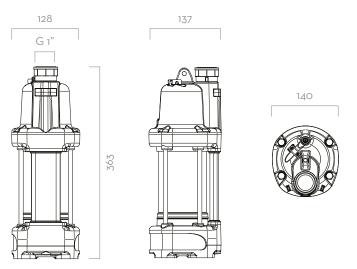

during delivery dramatically reduce energy consumption levels. The compact size and special pump design make for easy installation and near-complete emptying of the intended installation tank.

#### **PERFORMANCE**





30 MM





SQUALO35

| PACKAGING |    |      |             |            |         |  |  |  |  |  |  |
|-----------|----|------|-------------|------------|---------|--|--|--|--|--|--|
| 2005      | WE | IGHT | PACKAGING   |            |         |  |  |  |  |  |  |
| CODE      | KG | LBS  | мм          | INCH       | PCS/BOX |  |  |  |  |  |  |
| F00206020 | 7  | 15,4 | 510X240X150 | 20X9,4X5,6 | 1       |  |  |  |  |  |  |



# Sub Pump Piusi SQUAL Adblue

#### **CHART**



#### IN THE BOX

- · SQUALO35
- · INSTRUCTION MANUAL

#### **DETAILS**









#### **DIMENSIONS**



Dimensions expressed in millimeters

#### **MATERIALS**

- BODY: STAINLESS STEEL/TECHNOPOLYMER
- TURBINE: TECHNOPOLYMER

| TECHNICAL DATA |                       |                |                     |        |           |     |                 |      |              |            |  |  |  |
|----------------|-----------------------|----------------|---------------------|--------|-----------|-----|-----------------|------|--------------|------------|--|--|--|
| CODICE         | DESCRIPTION           | FLUIDS<br>TYPE | WORKING<br>PRESSURE |        | FLOW RATE |     | VOLTAGE         |      | DE + D   EVE | DOWED CODE |  |  |  |
|                |                       |                |                     |        | L/MIN     | GPM | CA V/HZ<br>CC V | WATT | DEAD LEVEL   | POWER CORD |  |