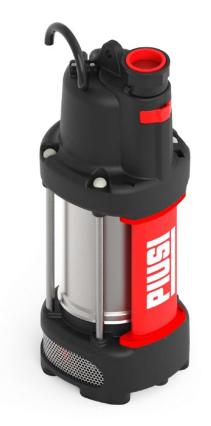

## Sub Pump Piusi SQUAL Adblue

### **FEATURES**

- · HEAVY DUTY
- REGENERATIVE TURBINE
- INTEGRATED PRESSURE REGULA-TOR
- BUILT-IN NON RETURN VALVE

SQUALO35 is the first submersible pump for AdBlue® to have been especially developed and tested for distribution systems. A centrifugal pump fitted with a turbine regenerator with non-return valve and a built-in innovative pressure regulation system that optimises flow rate performance levels. Consistent flow rate and accuracy during delivery dramatically reduce energy consumption levels. The compact size and special pump design make for easy installation and near-complete emptying of the intended installation tank.

#### IN THE BOX

- · SQUALO35
- · INSTRUCTION MANUAL