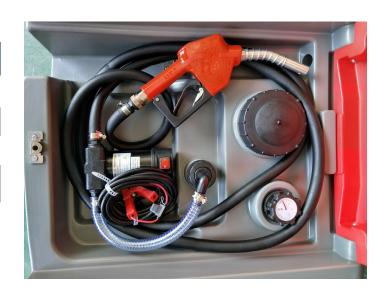

## Features include:

- 12 volt diesel power self-priming pump
- 40LPM / 10.6GPM open flow
- Pad lockable lid
- Fuel gauge
- High quality auto-shut off trigger at nozzle
- 4 m of 3/4" delivery hose with swivel and crimped fittings
- 4 m wiring harness with alligator clips
- 12 months warranty on tank only