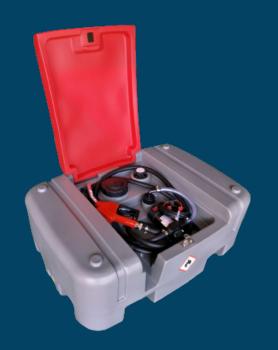

## Diesel Poly Tank with pump - 210L

Lightweight Diesel poly tanks complete with diesel pump kits, fuel gauge, diesel tank hose & automatic shutoff nozzle.

## Features include:

- 12 volt diesel power self-priming pump
- 40LPM / 10.6GPM open flow
- Pad lockable lid
- Fuel gauge
- High quality auto-shut off trigger at nozzle
- 4 m of 3/4" delivery hose with swivel and crimped fittings
- 4 m wiring harness with alligator clips
- 12 months warranty on tank only

## **Specifications**

| Description      |       |
|------------------|-------|
| Capacity, litres | 210   |
| Length, mm       | 1,100 |
| Width, mm        | 800   |
| Height, mm       | 450   |
| Weight, Kg       | 35*   |