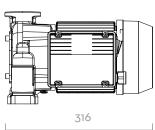

mance and reliability.

### PERFORMANCE









| PACKAGING |        |     |             |                       |         |    |    |  |  |  |  |  |
|-----------|--------|-----|-------------|-----------------------|---------|----|----|--|--|--|--|--|
|           | WEIGHT |     | F           | N. BOXES / EUROPALLET |         |    |    |  |  |  |  |  |
| CODE      | KG     | LBS | ММ          | INCH                  | PCS/BOX | ×  |    |  |  |  |  |  |
| F00395060 | 18     | 40  | 350X250X300 | 14X1OX12              | 1       | 60 | 72 |  |  |  |  |  |
| F00395050 | 18     | 40  | 350X250X300 | 14X1OX12              | 1       | 60 | 72 |  |  |  |  |  |

1/2



# E140 Fuel Pump

### CHART

# 

### IN THE BOX

- E140 PUMP
- · INSTRUCTION MANUAL

#### **DETAILS**







### **DIMENSIONS**







TEMPERATURE 20°C

### MATERIALS

- BODY: CAST IRON
- ROTOR: SINTERED STEEL
- · VANES: TECHNOPOLYMER
- SEAL: VITON
- SHAFT: STEEL

Dimensions expressed in millimeters

| TECHNICAL DATA |              |                |           |     |               |               |              |            |       |        |    |
|----------------|--------------|----------------|-----------|-----|---------------|---------------|--------------|------------|-------|--------|----|
| CODE           | DESCRIPTION  | FLUIDS<br>TYPE | FLOW RATE |     | VOLTAGE       |               | DUTY CICLE   |            | INLET | OUTLET |    |
|                |              |                | L/MIN     | GPM | AC<br>VOLT/HZ | POWER<br>WATT | AMP.<br>MAX. | CONTINUOUS | RPM   | BSP    |    |
| F00395060      | E 14O