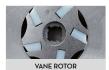

### MATERIALS

- BODY: CAST IRON
- ROTOR: SINTERED STEEL
- · VANES: TECHNOPOLYMER
- SEAL: VITON
- SHAFT: STEEL

Dimensions expressed in millimeters

| TECHNICAL DATA |              |                |           |     |               |               |              |            |       |        |    |
|----------------|--------------|----------------|-----------|-----|---------------|---------------|--------------|------------|-------|--------|----|
| CODE           | DESCRIPTION  | FLUIDS<br>TYPE | FLOW RATE |     | VOLTAGE       |               | DUTY CICLE   |            | INLET | OUTLET |    |
|                |              |                | L/MIN     | GPM | AC<br>VOLT/HZ | POWER<br>WATT | AMP.<br>MAX. | CONTINUOUS | RPM   | BSP    |    |
| F00395060      | E 14O 25O/5O | O              | 140       | 37  | 250/50        | 1150          | 5            | S1         | 1450  | 1" 1/4 | 1" |
| F00395050      | E 14O 23O/5O | O              | 140       | 37  | 230/50        | 1150          | 5            | S1         | 1450  | 1" 1/4 | 1" |