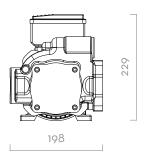

nce and reliability.

### PERFORMANCE









| PACKAGING |        |     |             |                       |         |    |    |  |  |  |  |  |
|-----------|--------|-----|-------------|-----------------------|---------|----|----|--|--|--|--|--|
|           | WEIGHT |     | F           | N. BOXES / EUROPALLET |         |    |    |  |  |  |  |  |
| CODE      | KG     | LBS | ММ          | INCH                  | PCS/BOX | ×  |    |  |  |  |  |  |
| F00395060 | 18     | 40  | 350X250X300 | 14X1OX12              | 1       | 60 | 72 |  |  |  |  |  |
| F00395050 | 18     | 40  | 350X250X300 | 14X1OX12              | 1       | 60 | 72 |  |  |  |  |  |

1/2



# E140 Fuel Pump

### CHART

# 

### IN THE BOX

- E140 PUMP
- · INSTRUCTION MANUAL

#### **DETAILS**







### **DIMENSIONS**







TEMPERATURE 20°C

### MATERIALS

- BODY: CAST IRON
- ROTOR: SINTERED STEEL
- · VANES: TECHNOPOLYMER
- SEAL: VITON
- SHAFT: STEEL

Dimensions expressed in millimeters

| TECHNICAL DATA |              |                |           |     |               |               |              |            |       |        |    |
|----------------|--------------|----------------|-----------|-----|---------------|---------------|--------------|------------|-------|--------|----|
| CODE           | DESCRIPTION  | FLUIDS<br>TYPE | FLOW RATE |     | VOLTAGE       |               | DUTY CICLE   |            | INLET | OUTLET |    |
|                |              |                | L/MIN     | GPM | AC<br>VOLT/HZ | POWER<br>WATT | AMP.<br>MAX. | CONTINUOUS | RPM   | BSP    |    |
| F00395060      | E 14O 25