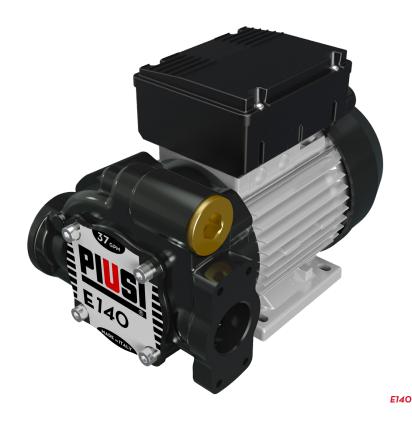

### MATERIALS

- BODY: CAST IRON
- ROTOR: SINTERED STEEL
- · VANES: TECHNOPOLYMER
- SEAL: VITON
- SHAFT: STEEL

Dimensions expressed in millimeters

| TECHNICAL DATA |              |                |           |     |               |               |              |            |       |        |    |
|----------------|--------------|----------------|-----------|-----|---------------|---------------|--------------|------------|-------|--------|----|
| CODE           | DESCRIPTION  | FLUIDS<br>TYPE | FLOW RATE |     | VOLTAGE       |               | DUTY CICLE   |            | INLET | OUTLET |    |
|                |              |                | L/MIN     | GPM | AC<br>VOLT/HZ | POWER<br>WATT | AMP.<br>MAX. | CONTINUOUS | RPM   | BSP    |    |
| F00395060      | E 14O 25O/5O | O              | 140       | 37  | 250/50        | 1150          | 5            | S1         | 1450  | 1" 1/4 | 1" |
| F00395050      | E 14O 23O/5O | O              | 140       | 37  | 230/50        | 1150          | 5            | S1         | 1450  | 1" 1/4 | 1" |