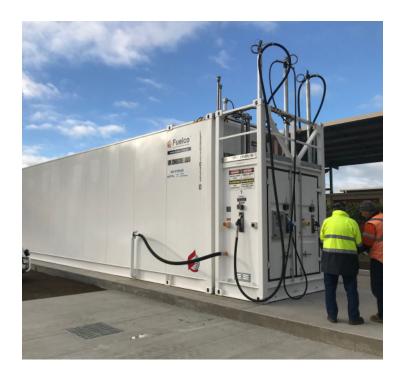

# Adblue / DEF LTBL 104

A self bunded tank for the safe storage and handling of both diesel and AdBlue®, AUS32 or other DEF products from the one unit.

#### **Features**

- Self bunded dual compartment design
- Bunded pump bay with lockable weatherproof doors
- Fill and dispense points in the main lockable pump bay
- Galvanised access ladder and platform
- Corner container lock castings for ease of transport
- Access manways
- Warranty 5 years structural, 1 year on valves; conditions apply

Dual Diesel and insulated DEF chemical resistant tanks