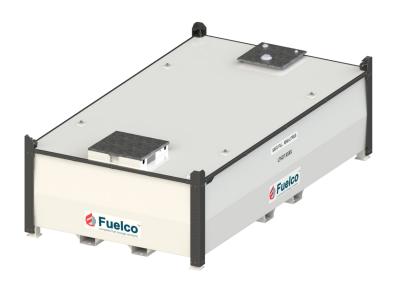

## Kube 7000L Self Bunded Tank - LTKD7

## Standard Tanks Features:

- LOCKABLE CONTAINTMENT For securely housing pumps and hose connections
- LIFTING POINTS Simplifying crane handling
- SECURE MANWAY Providing access to tank for cleaning and inspections
- GALVANISED EDGE- Prevents nicks and damages
- BAFFLED INTERNALLY Restricts movement of product
- DECALS Providing clear critical information to operators or users
- DIKED DESIGN Allowing the inner tank to be removed from the outer tank
- CORNER POSTS Providing full edge protection
- FORK POCKETS -Double sided to provide access from all sides

## **Specifications**

| Description                             |                                                              |
|-----------------------------------------|--------------------------------------------------------------|
| Gross Fill, litres<br>Safe Fill, litres | 7,155 (1,890 USG / 1,574 IG)<br>6,797 (1,796 USG / 1,495 IG) |
| Length, mm                              | 3,945 (155.31 in)                                            |
| Width, mm                               | 2,210 (87.7 in)                                              |
| Height, mm                              | 1,194 (47 in)                                                |
| Tare Weight, Kg                         | 2,105 (4,640 lbs)                                            |
| Compliance                              | UL142, ULC S601, AS1940,<br>AS1692, BS799-5                  |