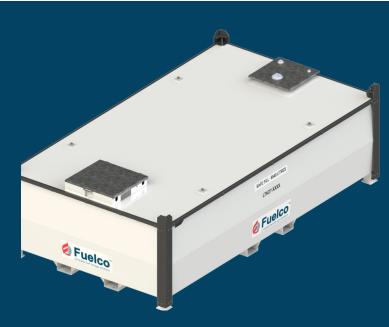

## Kube 7000L Self Bunded Tank - LTKD7

## Standard Tanks Features:

- LOCKABLE CONTAINTMENT For securely housing pumps and hose connections
- LIFTING POINTS Simplifying crane handling
- SECURE MANWAY Providing access to tank for cleaning and inspections
- GALVANISED EDGE- Prevents nicks and damages
- BAFFLED INTERNALLY Restricts movement of product
- DECALS Providing clear critical information to operators or users
- DIKED DESIGN Allowing the inner tank to be removed from the outer tank
- CORNER POSTS Providing full edge protection
- FORK POCKETS -Double sided to provide access from all sides

## **Specifications**

| Description                             |                                                              |
|-----------------------------------------|--------------------------------------------------------------|
| Gross Fill, litres<br>Safe Fill, litres | 7,155 (1,890 USG / 1,574 IG)<br>6,797 (1,796 USG / 1,495 IG) |
| Length, mm                              | 3,945 (155.31 in)                                            |
| Width, mm                               | 2,210 (87.7 in)                                              |
| Height, mm                              | 1,194 (47 in)                                                |
| Tare Weight, Kg                         | 2,105 (4,640 lbs)                                            |
| Compliance                              | UL142, ULC S601, AS1940,<br>AS1692, BS799-5                  |