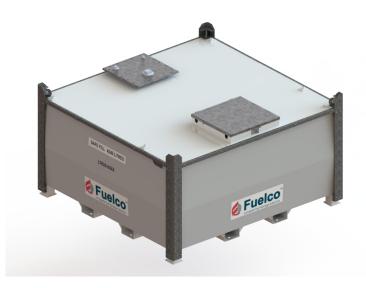

## Kube 5000L Self Bunded Tank - LTKD5

## **Standard Tanks Features:**

- LOCKABLE CONTAINTMENT For securely housing pumps and hose connections
- LIFTING POINTS Simplifying crane handling
- SECURE MANWAY Providing access to tank for cleaning and inspections
- GALVANISED EDGE- Prevents nicks and damages
- BAFFLED INTERNALLY Restricts movement of product
- DECALS Providing clear critical information to operators or users
- DIKED DESIGN Allowing the inner tank to be removed from the outer tank
- CORNER POSTS Providing full edge protection
- FORK POCKETS -Double sided to provide access from all sides

## **Specifications**

| Description                             |                                                          |
|-----------------------------------------|----------------------------------------------------------|
| Gross Fill, litres<br>Safe Fill, litres | 4,430 (1,170 USG / 974 IG)<br>4,209 (1,112 USG / 926 IG) |
| Length, mm                              | 2,230 (87.79 in)                                         |
| Width, mm                               | 2,312 (91.02 in)                                         |
| Height, mm                              | 1,274 (50.15 in)                                         |
| Tare Weight, Kg                         | 1,477 (3,256 lbs)                                        |
| Compliance                              | UL142, ULC S601, AS1940,<br>AS1692, BS799-5              |