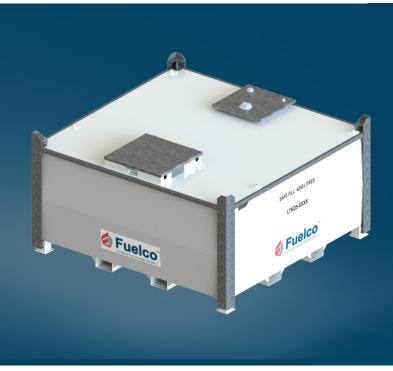

## Kube 5000L Self Bunded Tank - LTKD5

## **Standard Tanks Features:**

- LOCKABLE CONTAINTMENT For securely housing pumps and hose connections
- LIFTING POINTS Simplifying crane handling
- SECURE MANWAY Providing access to tank for cleaning and inspections
- GALVANISED EDGE- Prevents nicks and damages
- BAFFLED INTERNALLY Restricts movement of product
- DECALS Providing clear critical information to operators or users
- DIKED DESIGN Allowing the inner tank to be removed from the outer tank
- CORNER POSTS Providing full edge protection
- FORK POCKETS -Double sided to provide access from all sides

## **Specifications**

| Description                             |                                                          |
|-----------------------------------------|----------------------------------------------------------|
| Gross Fill, litres<br>Safe Fill, litres | 4,430 (1,170 USG / 974 IG)<br>4,209 (1,112 USG / 926 IG) |
| Length, mm                              | 2,230 (87.79 in)                                         |
| Width, mm                               | 2,312 (91.02 in)                                         |
| Height, mm                              | 1,274 (50.15 in)                                         |
| Tare Weight, Kg                         | 1,477 (3,256 lbs)                                        |
| Compliance                              | UL142, ULC S601, AS1940,<br>AS1692, BS799-5              |