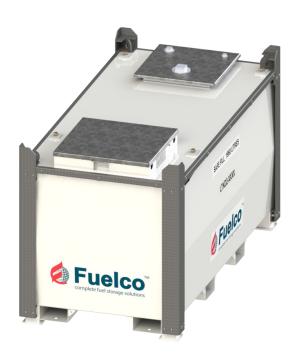

## Kube 2000L Self Bunded Tank - LTKD2

## **Standard Tanks Features:**

- LOCKABLE CONTAINTMENT For securely housing pumps and hose connections
- · LIFTING POINTS Simplifying crane handling
- SECURE MANWAY Providing access to tank for cleaning and inspections
- GALVANISED EDGE- Prevents nicks and damages
- BAFFLED INTERNALLY Restricts movement of product
- DECALS Providing clear critical information to operators or users
- DIKED DESIGN Allowing the inner tank to be removed from the outer tank
- CORNER POSTS Providing full edge protection
- FORK POCKETS -Double sided to provide access from all sides

## **Specifications**

| Description                             |                                                      |
|-----------------------------------------|------------------------------------------------------|
| Gross Fill, litres<br>Safe Fill, litres | 2,050 (542 USG / 451 IG)<br>1,948 (515 USG / 429 IG) |
| Length, mm                              | 2,230 (87.79 in)                                     |
| Width, mm                               | 1,130 (44.48 in)                                     |
| Height, mm                              | 1,274 (50.15 in)                                     |
| Tare Weight, Kg                         | 783 (1,726 lbs)                                      |
| Compliance                              | UL142, ULC S601, AS1940,<br>AS1692, BS799-5, UN31A   |