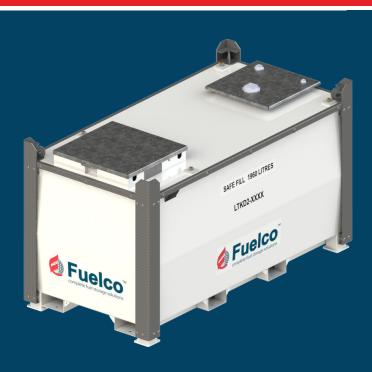

## Kube 2000L Self Bunded Tank - LTKD2

## **Standard Tanks Features:**

- LOCKABLE CONTAINTMENT For securely housing pumps and hose connections
- · LIFTING POINTS Simplifying crane handling
- SECURE MANWAY Providing access to tank for cleaning and inspections
- GALVANISED EDGE- Prevents nicks and damages
- BAFFLED INTERNALLY Restricts movement of product
- DECALS Providing clear critical information to operators or users
- DIKED DESIGN Allowing the inner tank to be removed from the outer tank
- CORNER POSTS Providing full edge protection
- FORK POCKETS -Double sided to provide access from all sides

## **Specifications**

| Description                             |                                                      |
|-----------------------------------------|------------------------------------------------------|
| Gross Fill, litres<br>Safe Fill, litres | 2,050 (542 USG / 451 IG)<br>1,948 (515 USG / 429 IG) |
| Length, mm                              | 2,230 (87.79 in)                                     |
| Width, mm                               | 1,130 (44.48 in)                                     |
| Height, mm                              | 1,274 (50.15 in)                                     |
| Tare Weight, Kg                         | 783 (1,726 lbs)                                      |
| Compliance                              | UL142, ULC S601, AS1940,<br>AS1692, BS799-5, UN31A   |