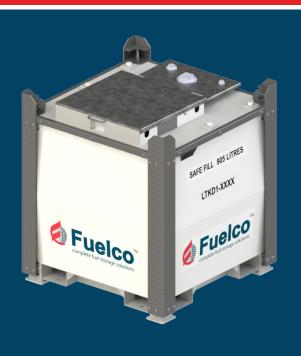

## Kube 1000L Self Bunded Tank - LTKD1

## **Standard Tanks Features:**

- LOCKABLE CONTAINTMENT For securely housing
  pumps and hose connections
- LIFTING POINTS Simplifying crane handling
- SECURE MANWAY Providing access to tank for cleaning and inspections
- GALVANISED EDGE- Prevents nicks and damages
- BAFFLED INTERNALLY Restricts movement of product
- DECALS Providing clear critical information to operators or users
- DIKED DESIGN Allowing the inner tank to be removed from the outer tank
- CORNER POSTS Providing full edge protection
- FORK POCKETS -Double sided to provide access from all sides

## **Specifications**

|     | -   |     |    |
|-----|-----|-----|----|
| Des | cri | nti | on |

| Description                             |                                                    |  |
|-----------------------------------------|----------------------------------------------------|--|
| Gross Fill, litres<br>Safe Fill, litres | 950 (251 USG / 209 IG)<br>903 (239 USG / 199 IG)   |  |
| Length, mm                              | 1,130 (44.48 in)                                   |  |
| Width, mm                               | 1,130 (44.48 in)                                   |  |
| Height, mm                              | 1,274 (50.15 in)                                   |  |
| Tare Weight, Kg                         | 510 (1,124 lbs)                                    |  |
| Compliance                              | UL142, ULC S601, AS1940,<br>AS1692, BS799-5, UN31A |  |