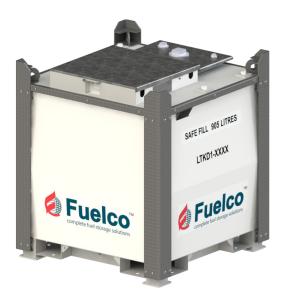

## Kube 1000L Self Bunded Tank - LTKD1

## **Standard Tanks Features:**

- LOCKABLE CONTAINTMENT For securely housing
  pumps and hose connections
- LIFTING POINTS Simplifying crane handling
- SECURE MANWAY Providing access to tank for cleaning and inspections
- GALVANISED EDGE- Prevents nicks and damages
- BAFFLED INTERNALLY Restricts movement of product
- DECALS Providing clear critical information to operators or users
- DIKED DESIGN Allowing the inner tank to be removed from the outer tank
- CORNER POSTS Providing full edge protection
- FORK POCKETS -Double sided to provide access from all sides

## **Specifications**

|     | -   |     |    |
|-----|-----|-----|----|
| Des | cri | nti | on |

| Description                             |                                                    |  |
|-----------------------------------------|----------------------------------------------------|--|
| Gross Fill, litres<br>Safe Fill, litres | 950 (251 USG / 209 IG)<br>903 (239 USG / 199 IG)   |  |
| Length, mm                              | 1,130 (44.48 in)                                   |  |
| Width, mm                               | 1,130 (44.48 in)                                   |  |
| Height, mm                              | 1,274 (50.15 in)                                   |  |
| Tare Weight, Kg                         | 510 (1,124 lbs)                                    |  |
| Compliance                              | UL142, ULC S601, AS1940,<br>AS1692, BS799-5, UN31A |  |