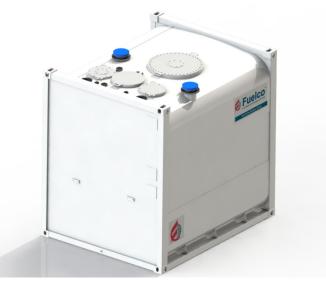

## Self bunded double wall design

- Fluid level dipsticks for tank and interstitial space
- UL compliant emergency relief vents on the main tank and interstitial space
- · Vent stack with screened rainproof outlet
- Suction foot valve, overfill protection and electronic overfill alarm
- Corner container lock castings for ease of transport
- Access manway
- Warranty\* 5 years structural, 1 year on valves

# **Specifications**

| Description          |                                           |
|----------------------|-------------------------------------------|
| Safe Fill, litres    | 17,100                                    |
| Length, mm           | 2,991                                     |
| Width, mm            | 2,438                                     |
| Height, mm           | 2,896                                     |
| Weight (emplty) kg   | 3,760                                     |
| Vent Pipe            | Standard                                  |
| Fluid Level Dipstick | Standard                                  |
| Compliance           | AS1940, AS1692,<br>AS1657, UL142, ULCS601 |

Tank features rounded corners designed to eliminate stress point for improved quality and greater longevity. Also designed for visibility across all external surfaces of the tank.

Disclaimer: \*Terms & Conditions apply. Information and photographs shown are for marketing purposes only. Actual product may vary to images shown due to continual improvement processes, design changes and optional extras