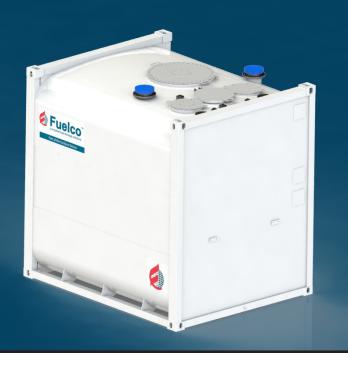

## Self bunded double wall design

- Fluid level dipsticks for tank and interstitial space
- UL compliant emergency relief vents on the main tank and interstitial space
- · Vent stack with screened rainproof outlet
- Suction foot valve, overfill protection and electronic overfill alarm
- Corner container lock castings for ease of transport
- Access manway
- Warranty\* 5 years structural, 1 year on valves

# **Specifications**

| Description          |                                           |
|----------------------|-------------------------------------------|
| Safe Fill, litres    | 17,100                                    |
| Length, mm           | 2,991                                     |
| Width, mm            | 2,438                                     |
| Height, mm           | 2,896                                     |
| Weight (emplty) kg   | 3,760                                     |
| Vent Pipe            | Standard                                  |
| Fluid Level Dipstick | Standard                                  |
| Compliance           | AS1940, AS1692,<br>AS1657, UL142, ULCS601 |

Tank features rounded corners designed to eliminate stress point for improved quality and greater longevity. Also designed for visibility across all external surfaces of the tank.

Disclaimer: \*Terms & Conditions apply. Information and photographs shown are for marketing purposes only. Actual product may vary to images shown due to continual improvement processes, design changes and optional extras