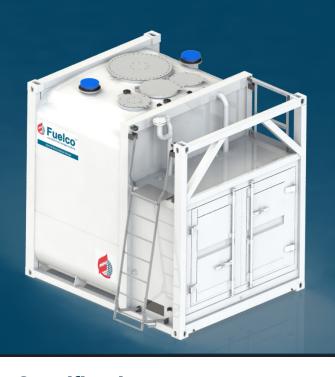

# **Kommander - LTKO 12**

#### Self bunded double wall design

- Fluid level dipsticks for tank and interstitial space
- UL compliant emergency relief vents on the main tank and interstitial space
- Vent stack with screened rainproof outlet
- Suction foot valve, overfill protection and electronic overfill alarm
- Corner container lock castings for ease of transport
- Access manway
- Warranty\* 5 years structural, 1 year on valves

### Pump bay model standard with:

- Bunded pump bay with lockable weatherproof doors (roller shutter door optional)
- Galvanised access ladder and platform; with ladder fitted to either side of the platform (ex-factory)
- Galvanised kick plate and middle rail provided for additional safety of users

## **Specifications**

| Description          |                                           |
|----------------------|-------------------------------------------|
| Safe Fill, litres    | 10,700                                    |
| Length, mm           | 2,991                                     |
| Width, mm            | 2,438                                     |
| Height, mm           | 2,896                                     |
| Weight (empty) kg    | 4,045                                     |
| Vent Pipe            | Standard                                  |
| Fluid Level Dipstick | Standard                                  |
| Compliance           | AS1940, AS1692,<br>AS1657, UL142, ULCS601 |