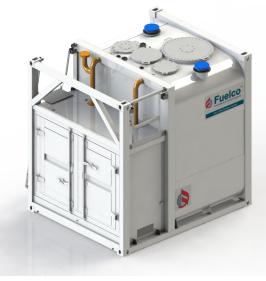

# **Kommander - LTKO 12**

#### Self bunded double wall design

- Fluid level dipsticks for tank and interstitial space
- UL compliant emergency relief vents on the main tank and interstitial space
- Vent stack with screened rainproof outlet
- Suction foot valve, overfill protection and electronic overfill alarm
- Corner container lock castings for ease of transport
- Access manway
- Warranty\* 5 years structural, 1 year on valves

### Pump bay model standard with:

- Bunded pump bay with lockable weatherproof doors (roller shutter door optional)
- Galvanised access ladder and platform; with ladder fitted to either side of the platform (ex-factory)
- Galvanised kick plate and middle rail provided for additional safety of users

## **Specifications**

| Description          |                                           |
|----------------------|-------------------------------------------|
| Safe Fill, litres    | 10,700                                    |
| Length, mm           | 2,991                                     |
| Width, mm            | 2,438                                     |
| Height, mm           | 2,896                                     |
| Weight (empty) kg    | 4,045                                     |
| Vent Pipe            | Standard                                  |
| Fluid Level Dipstick | Standard                                  |
| Compliance           | AS1940, AS1692,<br>AS1657, UL142, ULCS601 |