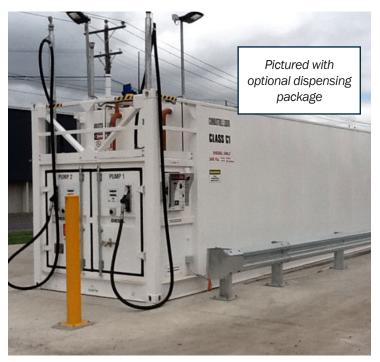

## Pump bay model standard with:

- Bunded pump bay with lockable weatherproof doors
- Galvanised access ladder and platform; with ladder fitted to either side of the platform (ex-factory)
- Galvanised kick plate and middle rail provided for additional safety of users