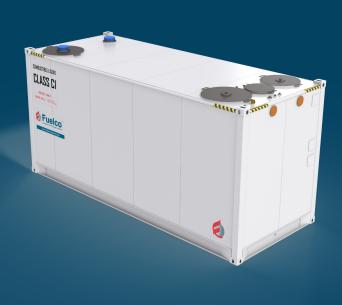

## Klassic - LTKL 38

## Self bunded double wall design with

- Fluid level dipstick for tank and interstitial space
- Vent pipe for tank and interstitial space
- Suction foot valve, overfill protection and electronic overfill alarm
- Corner container lock castings for ease of transport
- Access manway
- Warranty 5 years structural, 1 year on valves (conditions apply)

## Pump bay model standard with:

- Bunded pump bay with lockable weatherproof doors
- Galvanised access ladder and platform; with ladder fitted to either side of the platform (ex-factory)
- Galvanised kick plate and middle rail provided for additional safety of users

## Description 34.200 Safe Fill, litres 6058 Length, mm Width. mm 2438 Height, mm 2896 Weight (emplty) kg 8400 Vent Pipe Standard Fluid Level Dipstick Standard Compliance AS1940. AS1692. AS1657, UL142, ULCS601