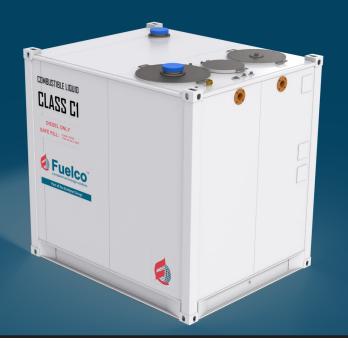

## Klassic - LTKL 20

## **Options include:**

- Inspection ladder
- Clip-on pump bay
- Dispensing and fuel management

| Specifications Description |                                           |                                          |  |
|----------------------------|-------------------------------------------|------------------------------------------|--|
|                            |                                           |                                          |  |
| Safe Fill, litres          | 17,000                                    | Pictured refuelling a<br>pumping station |  |
| Length, mm                 | 2991                                      |                                          |  |
| Width, mm                  | 2438                                      |                                          |  |
| Height, mm                 | 2896                                      |                                          |  |
| Weight (emplty) kg         | 5000                                      |                                          |  |
| Vent Pipe                  | Standard                                  | A COMPANY SALES AND A SALES AND A        |  |
| Fluid Level Dipstick       | Standard                                  |                                          |  |
| Compliance                 | AS1940, AS1692,<br>AS1657, UL142, ULCS601 |                                          |  |