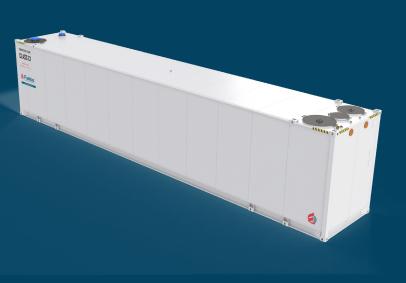

# Klassic - LTKL 100

#### Self bunded double wall design with

- Fluid level dipstick for tank and interstitial space
- Vent pipe for tank and interstitial space
- Suction foot valve, overfill protection and electronic overfill alarm
- · Corner container lock castings for ease of transport
- Access manway
- Warranty 5 years structural, 1 year on valves (conditions apply)

## **Specifications**

| Description          |                                           |
|----------------------|-------------------------------------------|
| Safe Fill, litres    | 94,500                                    |
| Length, mm           | 14,630                                    |
| Width, mm            | 2438                                      |
| Height, mm           | 3200                                      |
| Weight (emplty) kg   | 18,600                                    |
| Vent Pipe            | Standard                                  |
| Fluid Level Dipstick | Standard                                  |
| Compliance           | AS1940, AS1692,<br>AS1657, UL142, ULCS601 |