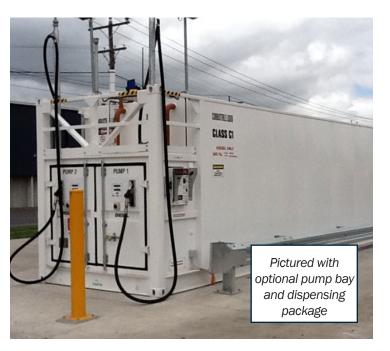

### **Options include:**

- Inspection ladder
- Clip-on pump bay
- · Dispensing and fuel management