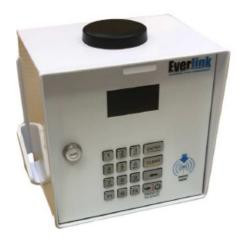

## **Everlink Micro Lite HV (Mains)**

## Single pump - Surface mount with mains PSU, with antenna

Everlink Micro Lite HV is a single pump mains powered fluid management system. The Kialink wireless module is used to transfer information between the Everlink Lite and custom PC application software.

## Features include:

- Full stainless steel construction.
- Back lit stainless steel keypad.
- 128 x 64 monochrome graphics LCD screen.
- · Built in RFID reader.
- Single pump support as standard. Not expandable.
- · Uses our Kialink hand held data transfer module.
- Kialink module can manage up to 50 LITE systems.
- PC software application runs from Kialink module, no software to load, no hassles.
- Seamless integration with most existing and new pumping equipment.
- Multiple ID types can be used on a single system including 4 & 6 digit pins, RFID, fuel cards and manual entry of asset numbers.
- Up to 500 Users per Everlink LITE system.
- Up to 5 security profiles per Everlink LITE system.
- 80K and full life transaction memory buffers, never lose a transaction.
- Battery backed, never lose part transactions on power failure.
- Upgradeable to cloud enabled system with our click in 3G or CATM communications modules. No hardware redundancy when upgrading!
- Optional lockable front cover (surface mount units only) and 100-240VAC supply.
- Surface mount and flush mount versions.