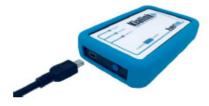

## Single pump - Surface mount with mains PSU, with antenna

Everlink Micro Lite HV is a single pump mains powered fluid management system. The Kialink wireless module is used to transfer information between the Everlink Lite and custom PC application software.

## Features include:

- Full stainless steel construction.
- Back lit stainless steel keypad.
- 128 x 64 monochrome graphics LCD screen.
- · Built in RFID reader.
- Single pump support as standard. Not expandable.
- · Uses our Kialink hand held data transfer module.
- Kialink module can manage up to 50 LITE systems.
- PC software application runs from Kialink module, no software to load, no hassles.
- Seamless integration with most existing and new pumping equipment.
- Multiple ID types can be used on a single system including 4 & 6 digit pins, RFID, fuel cards and manual entry of asset numbers.
- Up to 500 Users per Everlink LITE system.
- Up to 5 security profiles per Everlink LITE system.
- 80K and full life transaction memory buffers, never lose a transaction.
- Battery backed, never lose part transactions on power failure.
- Upgradeable to cloud enabled system with our click in 3G or CATM communications modules. No hardware redundancy when upgrading!
- Optional lockable front cover (surface mount units only) and 100-240VAC supply.
- Surface mount and flush mount versions.