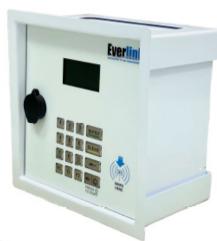

## **Everlink Micro Lite HV (Mains)**

## Single pump - Surface mount with mains PSU, with antenna

Everlink Micro Lite HV is a single pump mains powered fluid management system. The Kialink wireless module is used to transfer information between the Everlink Lite and custom PC application software.

## Features include:

- Full stainless steel construction.
- Back lit stainless steel keypad.
- 128 x 64 monochrome graphics LCD screen.
- · Built in RFID reader.
- Single pump support as standard. Not expandable.
- · Uses our Kialink hand held data transfer module.
- Kialink module can manage up to 50 LITE systems.
- PC software application runs from Kialink module, no software to load, no hassles.
- Seamless integration with most existing and new pumping equipment.
- Multiple ID types can be used on a single system including 4 & 6 digit pins, RFID, fuel cards and manual entry of asset numbers.
- Up to 500 Users per Everlink LITE system.
- Up to 5 security profiles per Everlink LITE system.
- 80K and full life transaction memory buffers, never lose a transaction.
- Battery backed, never lose part transactions on power failure.
- Upgradeable to cloud enabled system with our click in 3G or CATM communications modules. No hardware redundancy when upgrading!
- Optional lockable front cover (surface mount units only) and 100-240VAC supply.
- Surface mount and flush mount versions.