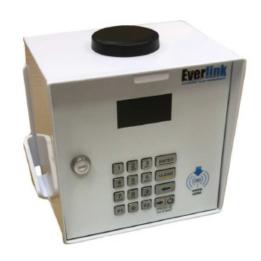

## **Everlink Micro HV - Single Pump**

## Surface mount with GSM module & SIM, mains PSU, remote antenna

Everlink Micro Mains is a single pump mains powered fluid management system. It comes in a surface mount enclosure with an intuitive cloud based Everlink management software.

## Features include:

- Full stainless steel construction.
- Back lit stainless steel keypad.
- 128 x 64 monochrome graphics LCD screen.
- · Built in RFID reader.
- Surface mount or flush mount versions.
- Single pump support as standard. Not expandable.
- Real-time (online) intuitive management software.
- Seamless integration with most existing and new pumping equipment.
- Multiple ID types can be used on a single system, pins,
- RFID, fuel cards, Bluetooth tags, and manual entry of asset numbers.
- Dual tank ATG (auto dip) compatible as standard.
- Up to 8000 users per enterprise.
- Up to 1000 security profiles (how fuel is accessed) per enterprise.
- 80K and full life transaction memory buffers, never lose a transaction.
- Battery backed, never lose part transactions on power failure or low battery.
- 3G or CAT-M1 communication options provide optimum coverage range.
- Extensive reporting capabilities.
- Optional lockable front cover (surface mount units only)
- 100-240VAC Supply.