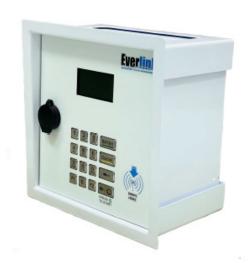

## **Everlink Micro HV - Single Pump**

## Surface mount with GSM module & SIM, mains PSU, remote antenna

Everlink Micro Mains is a single pump mains powered fluid management system. It comes in a surface mount enclosure with an intuitive cloud based Everlink management software.

## Features include:

- Full stainless steel construction.
- Back lit stainless steel keypad.
- 128 x 64 monochrome graphics LCD screen.
- · Built in RFID reader.
- Surface mount or flush mount versions.
- Single pump support as standard. Not expandable.
- Real-time (online) intuitive management software.
- Seamless integration with most existing and new pumping equipment.
- Multiple ID types can be used on a single system, pins,
- RFID, fuel cards, Bluetooth tags, and manual entry of asset numbers.
- Dual tank ATG (auto dip) compatible as standard.
- Up to 8000 users per enterprise.
- Up to 1000 security profiles (how fuel is accessed) per enterprise.
- 80K and full life transaction memory buffers, never lose a transaction.
- Battery backed, never lose part transactions on power failure or low battery.
- 3G or CAT-M1 communication options provide optimum coverage range.
- Extensive reporting capabilities.
- Optional lockable front cover (surface mount units only)
- 100-240VAC Supply.