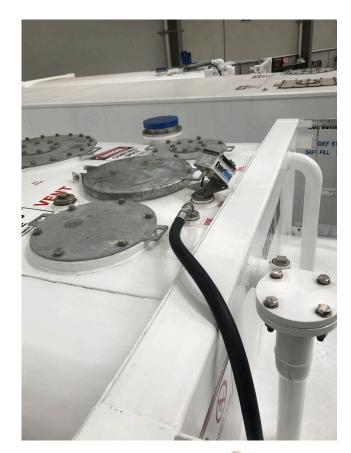

## **Everlink Solar powered Auto Tank Gauging**

## Not only Fuel but can also monitor water tanks at farms

Everlink ATG is our range of automatic tank gauging products, commonly known as autodips. They connect to our cloud based Everlink management software to enable easy tracking of tank levels. The solar unit mounts directly to a socket or can be screwed to the top of a tank.

## Features include:

- Solar powered direct tank top mounting.
- Supplied with a range of reducers for quick mounting.
- Multiple sensing technologies available to suit different environments and different fluids such as Adblue®.
- Custom tank sensing depths available from 1 to 30 metres.
- Updates on level movement, and hourly providing live feedback of the tank level.
- Standard lead acid battery in solar unit, safe and inexpensive to replace.
- 3G, 4G, 5G and CATM communication options provide optimum coverage reach.
- 316 stainless steel and UV resistant ABS construction.
- Supports dual tanks, halves the cost! Eg: Diesel and Adblue®
- Email and SMS alerts for overfill, delivery level and low level .
- Daily tank level email reports.
- Fuel supplier access to tank level data .