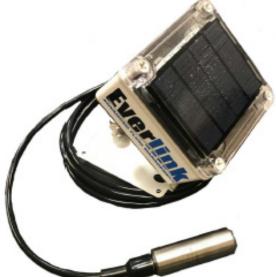

## **Everlink Solar powered Auto Tank Gauging**

## Not only Fuel but can also monitor water tanks at farms

Everlink ATG is our range of automatic tank gauging products, commonly known as autodips. They connect to our cloud based Everlink management software to enable easy tracking of tank levels. The solar unit mounts directly to a socket or can be screwed to the top of a tank.

## Features include:

- Solar powered direct tank top mounting.
- Supplied with a range of reducers for quick mounting.
- Multiple sensing technologies available to suit different environments and different fluids such as Adblue®.
- Custom tank sensing depths available from 1 to 30 metres.
- Updates on level movement, and hourly providing live feedback of the tank level.
- Standard lead acid battery in solar unit, safe and inexpensive to replace.
- 3G, 4G, 5G and CATM communication options provide optimum coverage reach.
- 316 stainless steel and UV resistant ABS construction.
- Supports dual tanks, halves the cost! Eg: Diesel and Adblue®
- Email and SMS alerts for overfill, delivery level and low level .
- Daily tank level email reports.
- Fuel supplier access to tank level data .