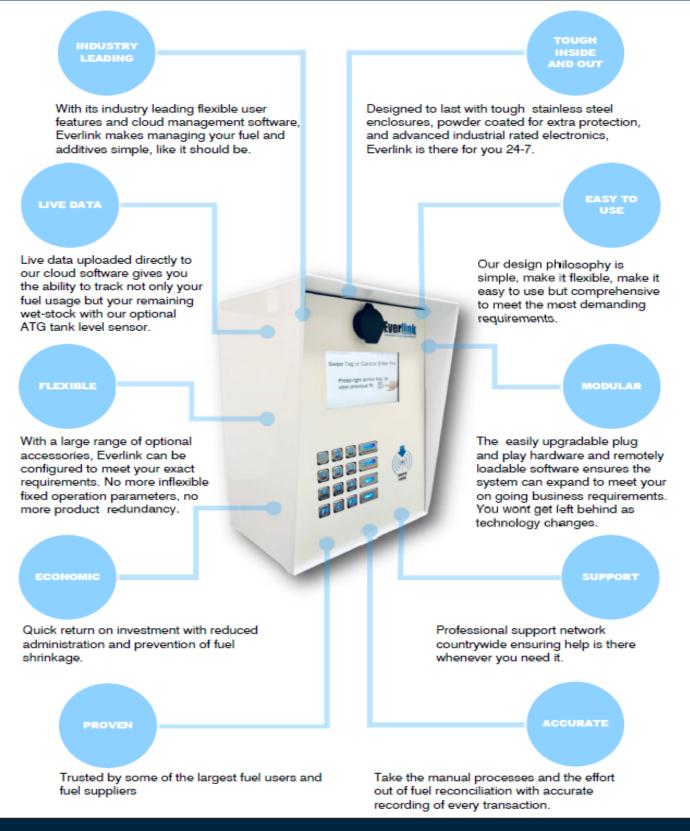

## **Everlink AFM Controller - Dual Pump**

With flexibility to use single or dual IDs (user and asset) and the ability to choose any of 3 customisable data fields, there is a authorisation solution for every application. Limitations can be applied to the amount of fuel that can be taken per transaction for each user and also what fuel types the user has access to on a site.