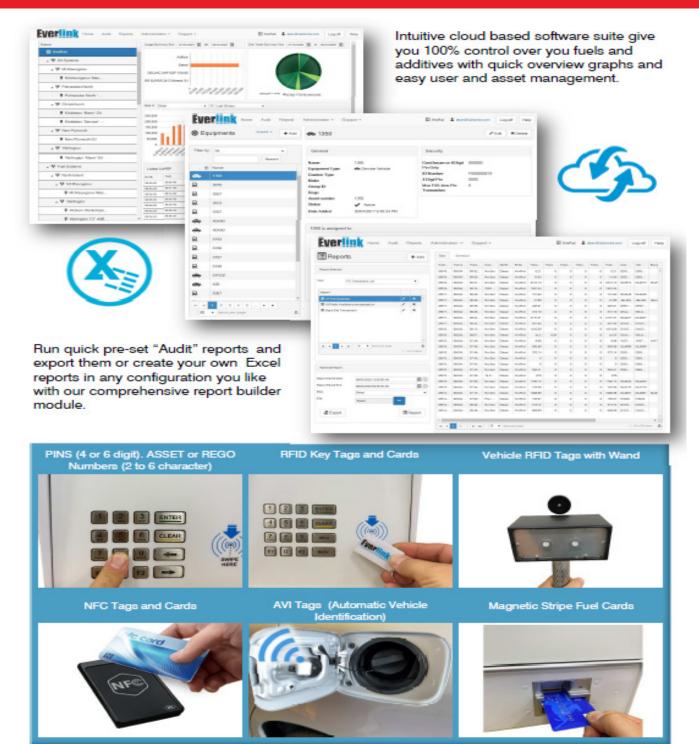

## **Everlink AFM Controller - Dual Pump**

With flexibility to use single or dual IDs (user and asset) and the ability to choose any of 3 customisable data fields, there is a authorisation solution for every application. Limitations can be applied to the amount of fuel that can be taken per transaction for each user and also what fuel types the user has access to on a site.